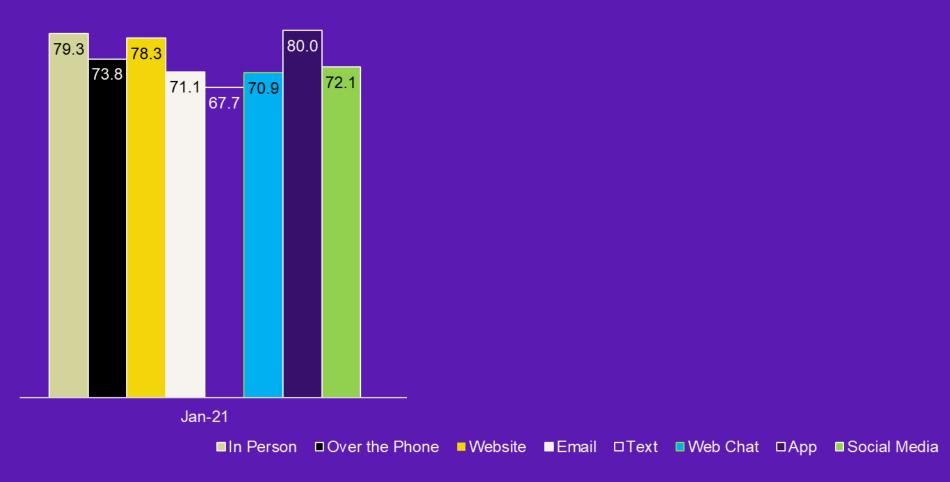

#### **AVERAGE CUSTOMER SATISFACTION**

Index Scores out of 100 Source – Twilio Inc, 2021