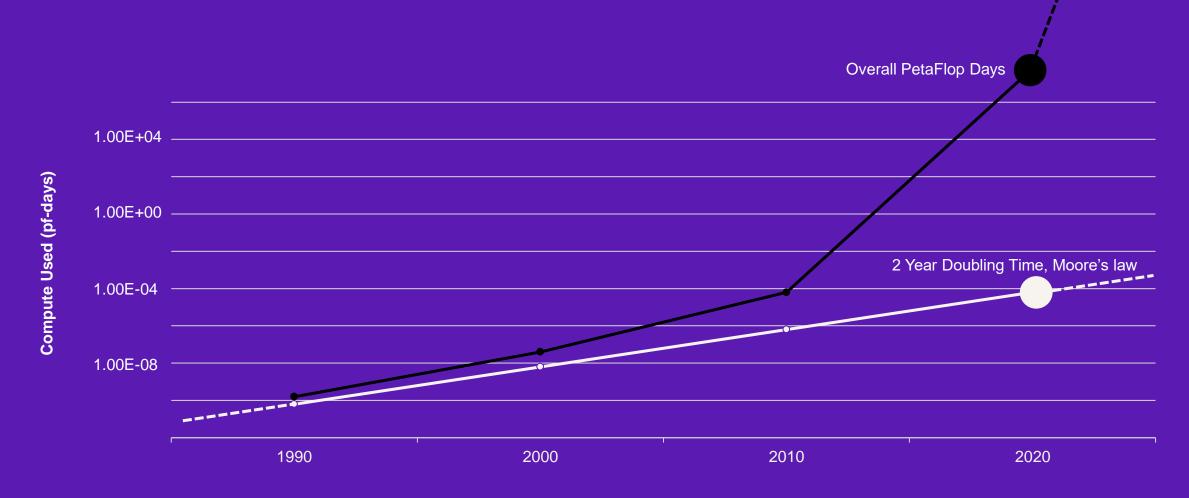

#### AI & AUTOMATION ADOPTION

Al and Compute (log scale) 1990 to present Source OpenAl, 2019