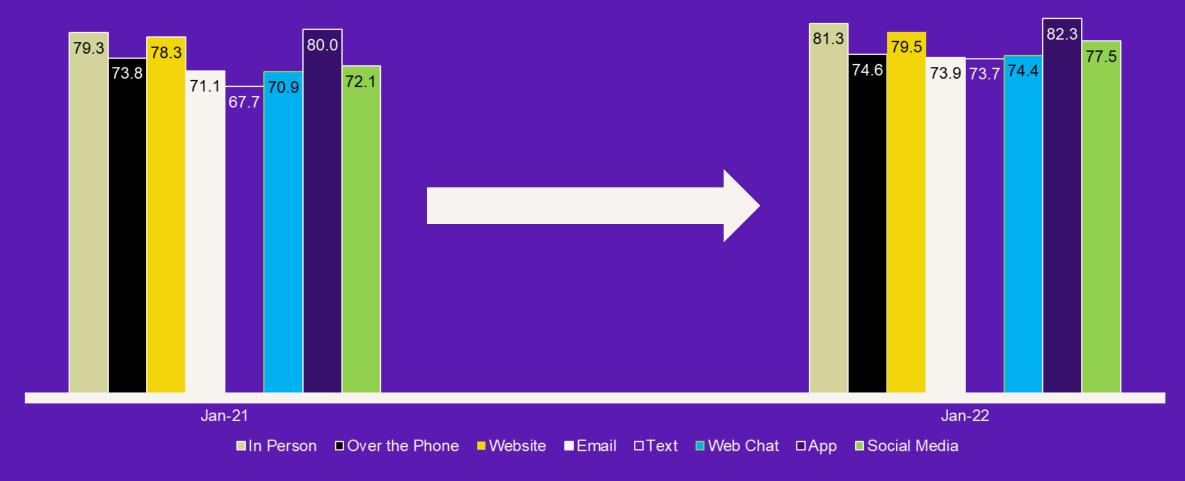

#### **AVERAGE CUSTOMER SATISFACTION**

Index Scores out of 100 Source – Twilio Inc, 2021