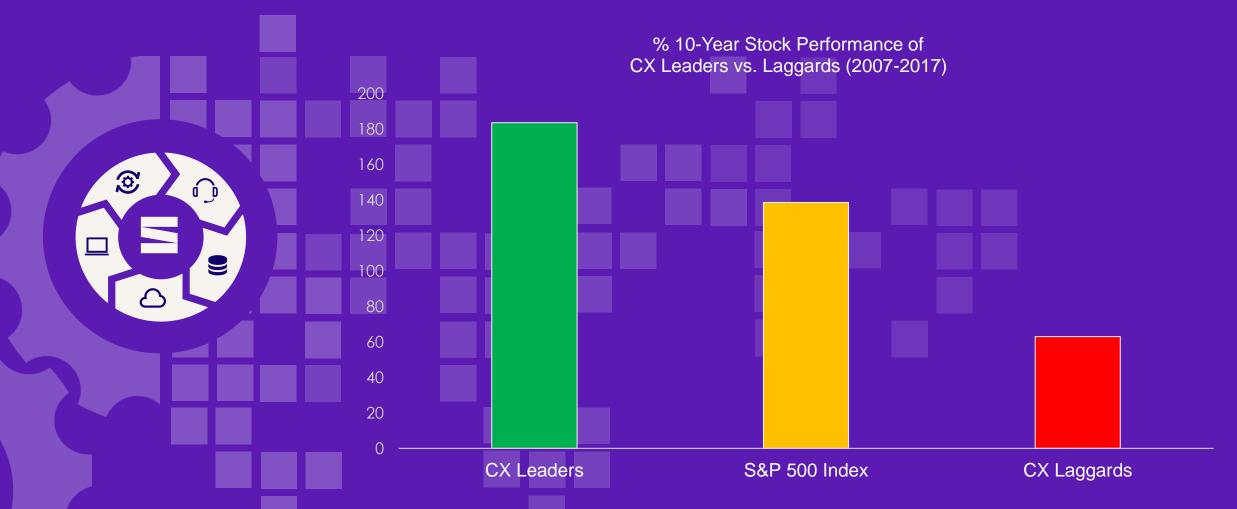

#### **CX LEADERS OUTPERFORM THE MARKET**

Source: Customer Experience ROI Study, Watermark Consulting, 2019