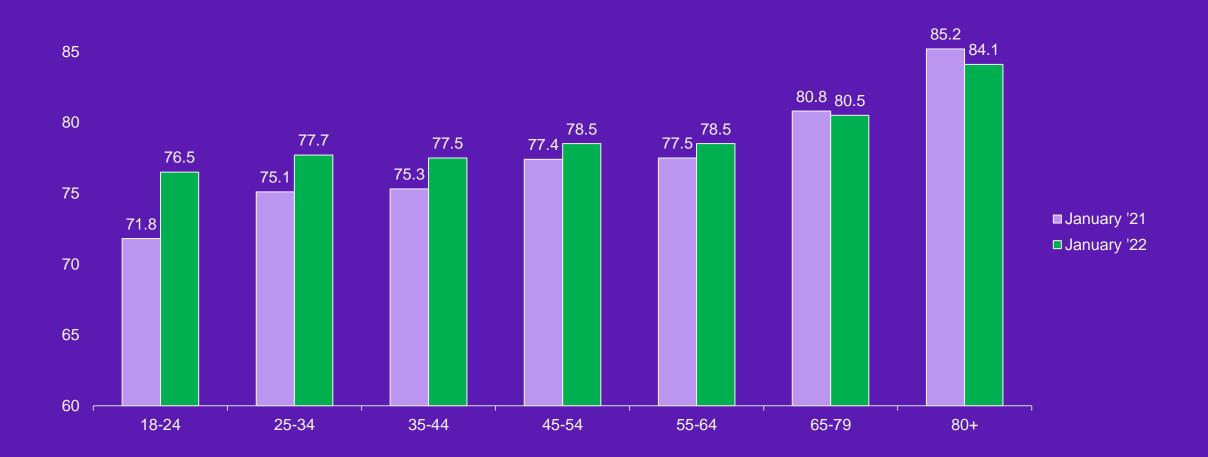

77% Spain 68% Italy 63% United Kingdom 53% France 49% Germany

63% Global Average

Over half of organisations report the number of digital interactions with customers increased 50% or more during the pandemic.

Source - Twilio Inc, 2021

"Voice technology is key when identifying customers, so we added this to the mobile app. As a result, 80% of our customers now interact with us via smartphone. Two years ago, only 40% of customers did."



Sabio Enterprise Customer, CX Realities 2021













Sabio, CX Realities 2021, Inbound Digital Channel Adoption



#### **AVERAGE CUSTOMER SATISFACTION**





Index Scores out of 100 Source – Twilio Inc, 2021



#### **AVERAGE CUSTOMER SATISFACTION**





Index Scores out of 100 Source – Twilio Inc, 2021



#### **CUSTOMER SATISFACTION BY AGE**









#### AI & AUTOMATION ADOPTION





Al and Compute (log scale) 1990 to present Source OpenAl, 2019





#### **HUMAN SERVICE**









#### **BIG DATA**





The volume of data generated, consumed, copied and stored is projected to exceed 190 Zettabytes by 2025

Source – Satista.com





#### **CX LEADERS OUTPERFORM THE MARKET**





Source: Customer Experience ROI Study, Watermark Consulting, 2019

#### THE OPPORTUNITY AHEAD





#### **CX STRATEGY**































#### **CX STRATEGY**

























#### **CUSTOMER EXPECTIONS**





ADVISOR EXPECTIONS



TECHNOLOGY IS THE ENABLER