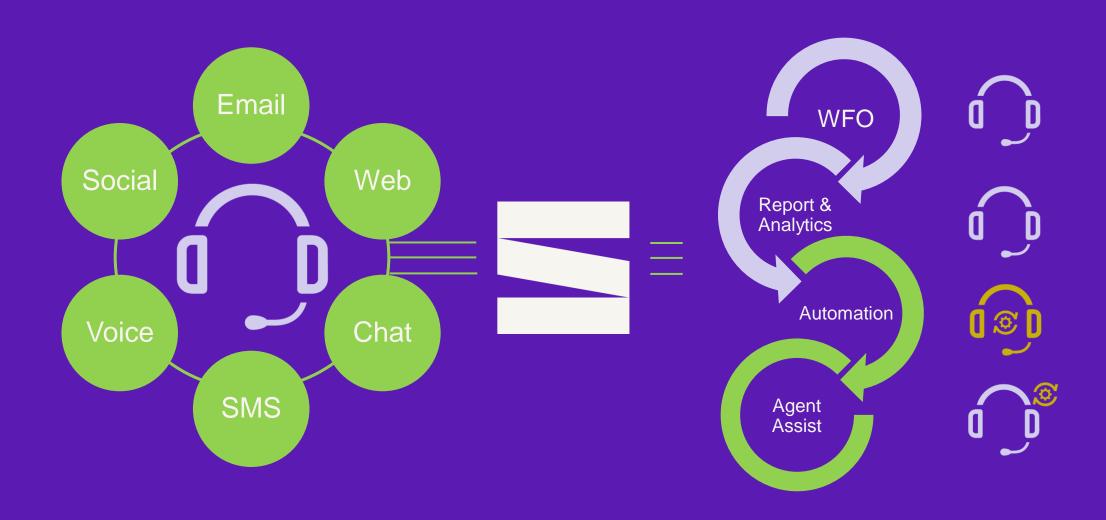

ital interactions with customers increased 50% or more during the pandemic.

Source - Twilio Inc, 2021

"Voice technology is key when identifying customers, so we added this to the mobile app. As a result, 80% of our customers now interact with us via smartphone. Two years ago, only 40% of customers did."



Sabio Enterprise Customer, CX Realities 2021













Sabio, CX Realities 2021, Inbound Digital Channel Adoption



#### **AVERAGE CUSTOMER SATISFACTION**





Index Scores out of 100 Source – Twilio Inc, 2021



#### **AVERAGE CUSTOMER SATISFACTION**





Index Scores out of 100 Source – Twilio Inc, 2021



#### **CUSTOMER SATISFACTION BY AGE**









#### AI & AUTOMATION ADOPTION





Al and Compute (log scale) 1990 to present Source OpenAl, 2019





#### **HUMAN SERVICE**









#### **BIG DATA**





The volume of data generated, consumed, copied and stored is projected to exceed 190 Zettabytes by 2025

Source – Satista.com





#### **CX LEADERS OUTPERFORM THE MARKET**





Source: Customer Experience ROI Study, Watermark Consulting, 2019

#### THE OPPORTUNITY AHEAD





#### **CX STRATEGY**































#### **CX STRATEGY**

























#### **CUSTOMER EXPECTIONS**





ADVISOR EXPECTIONS



TECHNOLOGY IS THE ENABLER