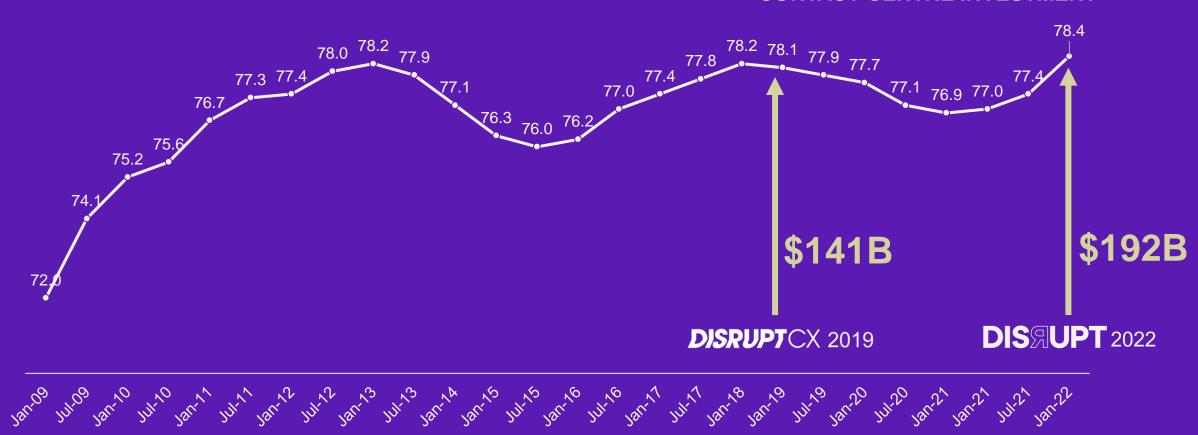

#### **CUSTOMER SATISFACTION**

The January 2022 UK Customer Satisfaction Index (UKCSI) is 78.4 (out of 100, up 1.6 points compared to a year ago)

#### **AVERAGE CUSTOMER SATISFACTION**

Index Scores out of 100 Source – Twilio Inc, 2021