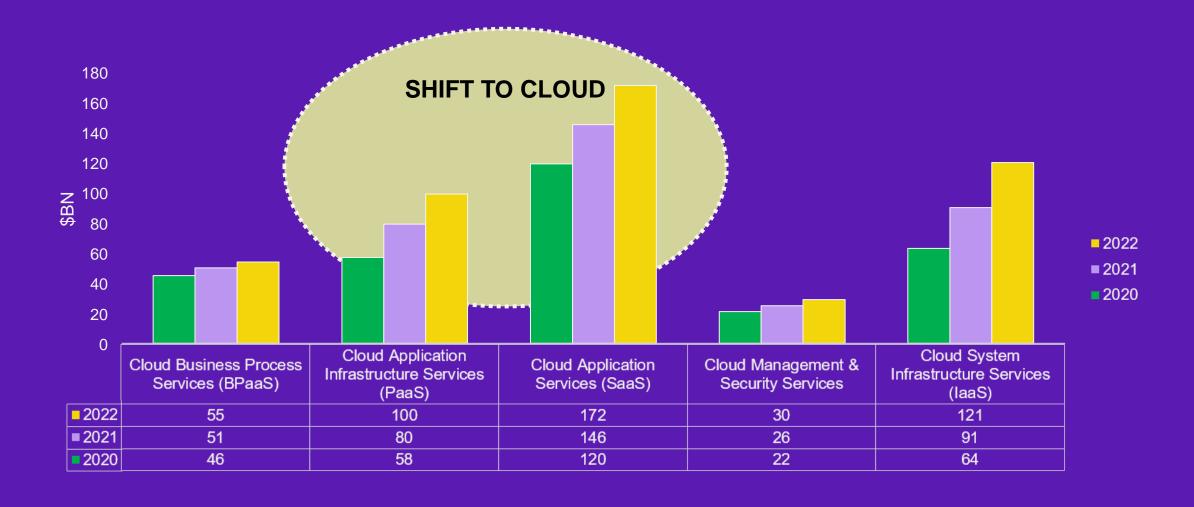

# £15,000

£20,000

### TODAY HORIZON

## £2,500

#### **SABIO NOW & THEN INTERACTIONS AUTOMATED x40 200M 5M** DIS/IUPT 2022 **DISRUPT**CX 2019

AVAYA . Gamma NUANCE VERINT semafone















#### **CUSTOMER SATISFACTION**







The January 2022 UK Customer Satisfaction Index (UKCSI) is 78.4 (out of 100, up 1.6 points compared to a year ago)







#### **CLOUD ADOPTION**







#### **DIGITAL CHANNELS**



61%

Average increase in the number of digital touchpoints with customers during pandemic

Average increase in digital interactions by country:

77% Spain 68% Italy 63% United Kingdom 53% France 49% Germany

63% Global Average

Over half of organisations report the number of digital interactions with customers increased 50% or more during the pandemic.

Source - Twilio Inc, 2021

"Voice technology is key when identifying customers, so we added this to the mobile app. As a result, 80% of our customers now interact with us via smartphone. Two years ago, only 40% of customers did."



Sabio Enterprise Customer, CX Realities 2021













Sabio, CX Realities 2021, Inbound Digital Channel Adoption



#### **AVERAGE CUSTOMER SATISFACTION**





Index Scores o