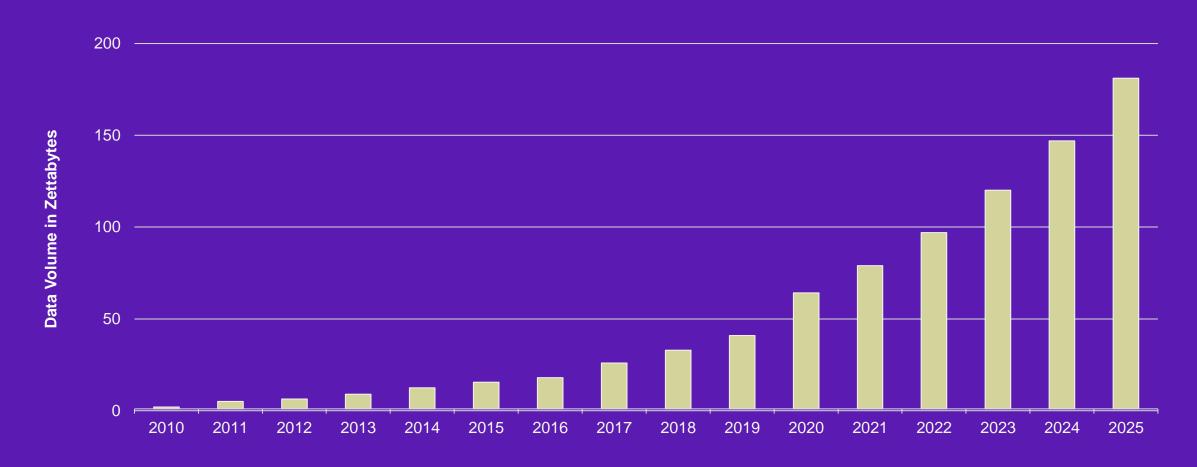

#### **BIG DATA**

The volume of data generated, consumed, copied and stored is projected to exceed 190 Zettabytes by 2025

Source – Satista.com